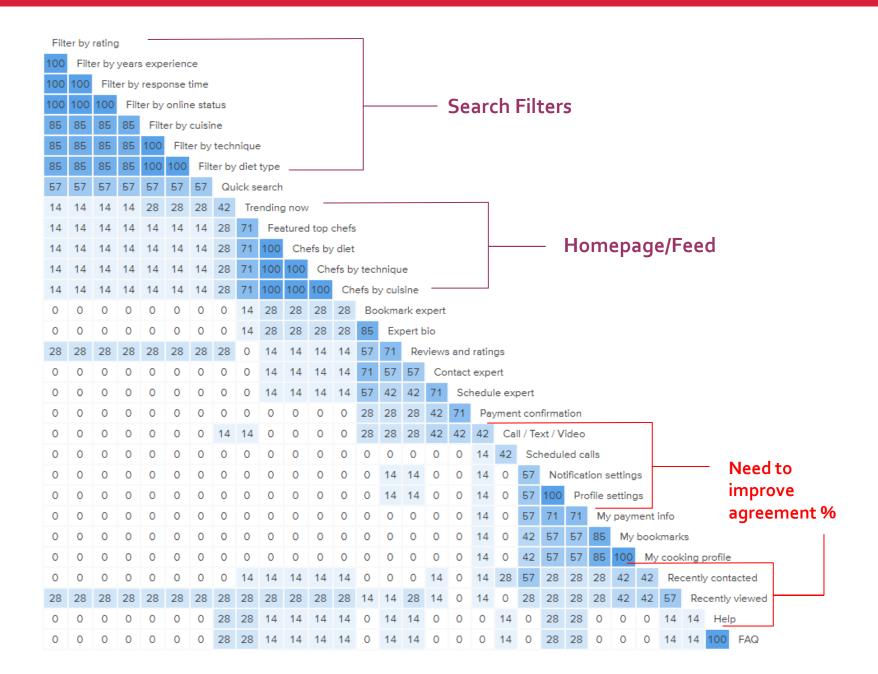

# Most Groupings In Line with Original Sitemap

Around 85-100% of participants grouped my 'Search Filters' cards together and 71%-100% grouped my 'Homepage/Feed' cards together.

As these groupings were in line with my original sitemap, I am very pleased with these results.

For groupings in the middle ranges (40-60%), overall they are in line with my sitemap, some work needs to be done to increase the agreement levels.