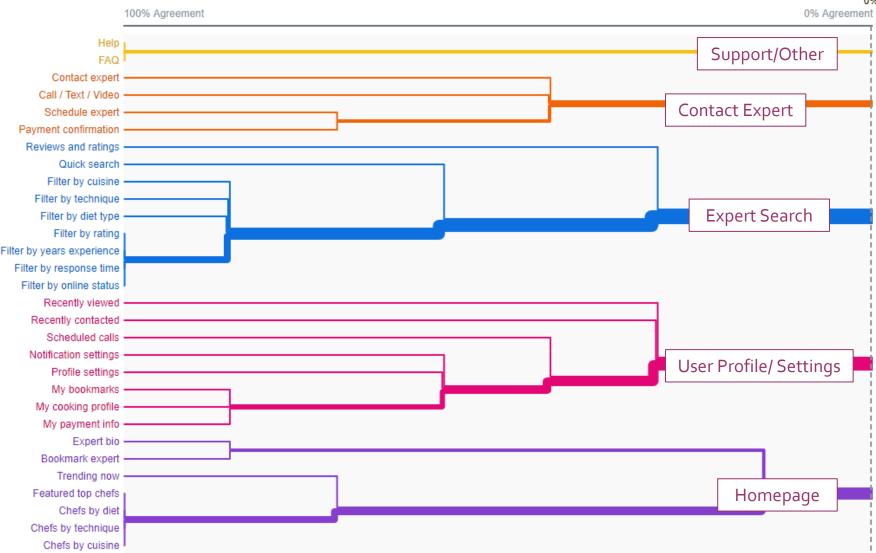

### **Dendrograms**

#### **Five Groups Identified**

Participants identified 5 main groups from the card sort:

- Support/Other
- Contact Expert
- Expert Search
- User Profile/Settings
- Feed

# Most Groupings In Line with Original Sitemap

Around 85-100% of participants grouped my 'Search Filters' cards together and 71%-100% grouped my 'Homepage/Feed' cards together.

As these groupings were in line with my original sitemap, I am very pleased with these results.

For groupings in the middle ranges (40-60%), overall they are in line with my sitemap, some work needs to be done to increase the agreement levels.