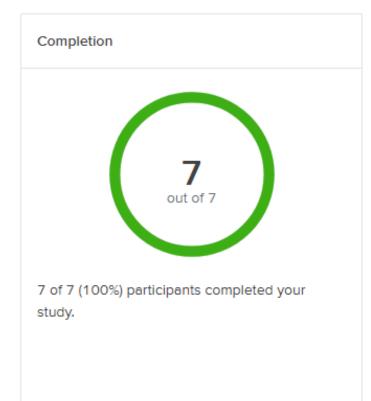

To create an efficient information architecture design, I conducted a digital open card sort using Optimal Sort.

From 3 Countries

7 Participants

Purpose

#### Average Time Spent

| Time taken                                                              |
|-------------------------------------------------------------------------|
| €<br>6 m 59 s                                                           |
| It took your participants a median time of 06:59 to complete the study. |
| The longest time was 11:19 and the shortest was 02:21.                  |