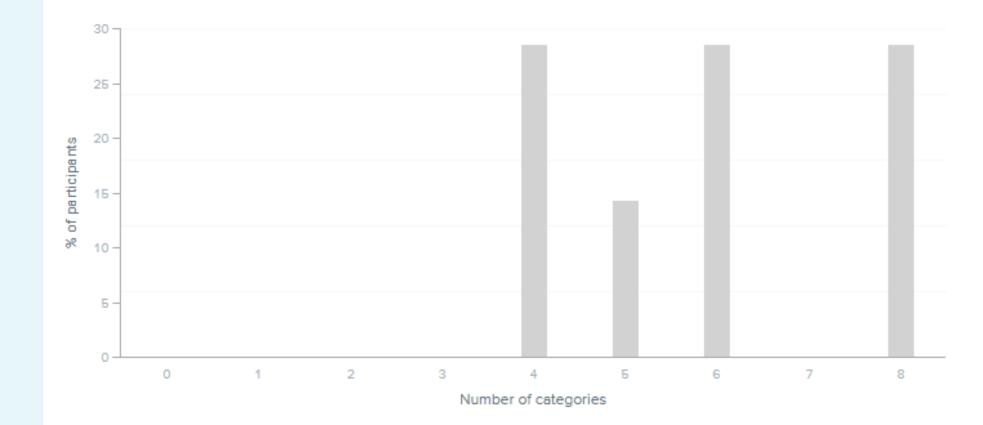

## Categories

Participants created a total of 41 categories with an average of 6 categories each.